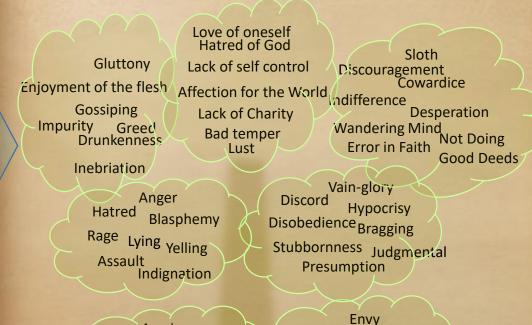

## Human will in disobedience, forms obstacles to the DIVINE WILL

Avarice
Rapine Theft
Treason Dishonesty
Perjury Fraud

Usury

Slander Pleasure in the Muttering suffering of others against someone

Remove

Renounce

Detach

The seeds Evil Deeds of corruption and death

STOP! GOD Commanded us NOT to eat from this tree.

Pride is the root of all evil and all sins are acts of disobedience